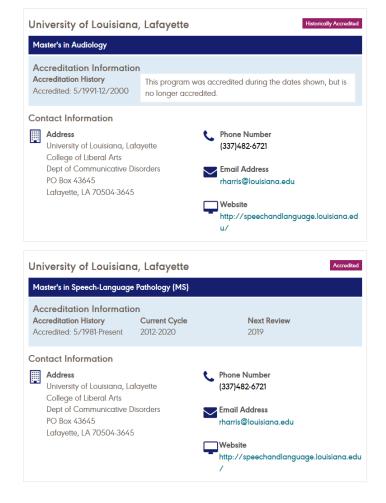

#### Enter an Institution Name

University of Louisiana, Lafayette

Q

The CAA offers an accreditation program for eligible entry-level clinical doctoral programs in audiology and master's programs in speech-language pathology. Graduate programs are listed in alphabetical order by the name of their sponsoring institution of higher education. Applicant programs do not appear in this list until such time that a site visit has been scheduled to review the program. To find a particular program, please enter the name of the institution in the search box above.